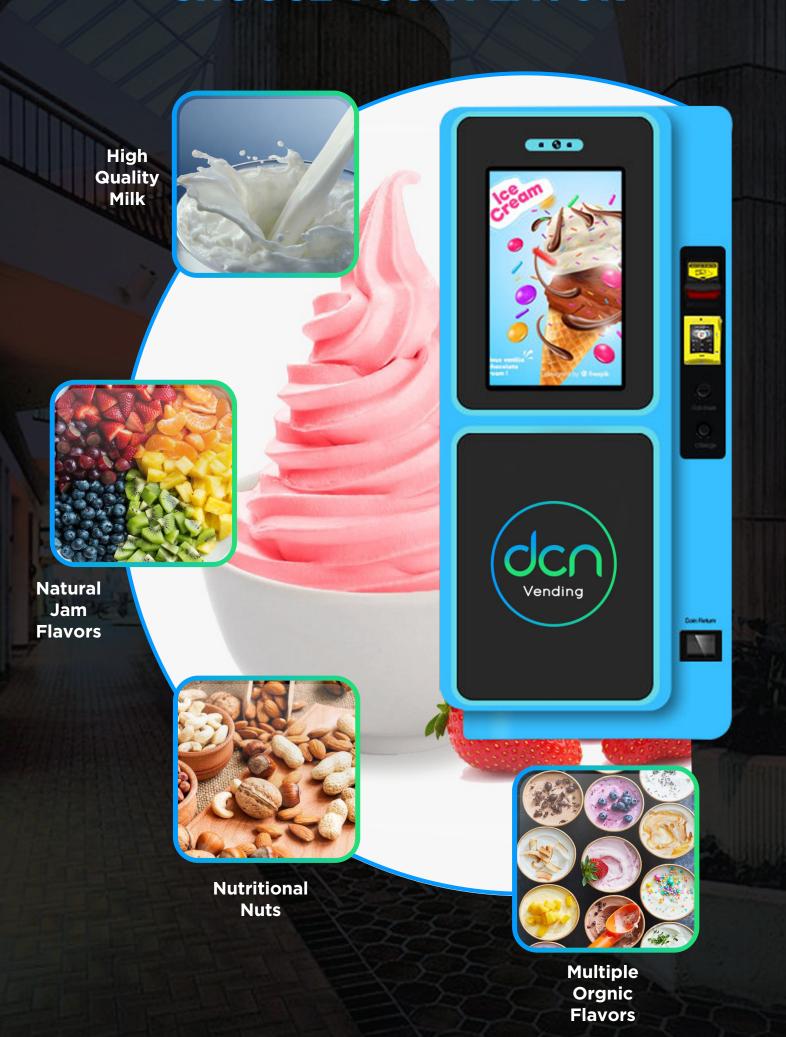

## **CHOOSE YOUR FLAVOR**

Flavor: 1 Fresh milk \*3 Jam \*1Nut(Standard version)

1 Fresh milk \*3 Jam \*3Nut(Upgraded version)

Cups: About 90 Cups

Voltage: AC100V-240V,50HZ/60HZ

Power: Max 1800W,Standard less than 200W

Screen: 22 inches HD Touch Screen
Temperature: -38°C / -36.4°F adjustable)